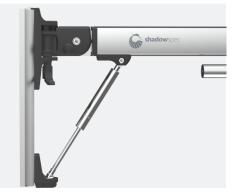

SHADOWLIFT™ Gas-assisted, makes every deployment easy.

SHADOWREACH<sup>™</sup> Extend for maximum shade reach.

SHADOWROLL™ Integrated roller allows smooth deployment.

SHADOWTILT™ Protects from low-angled sun rays.