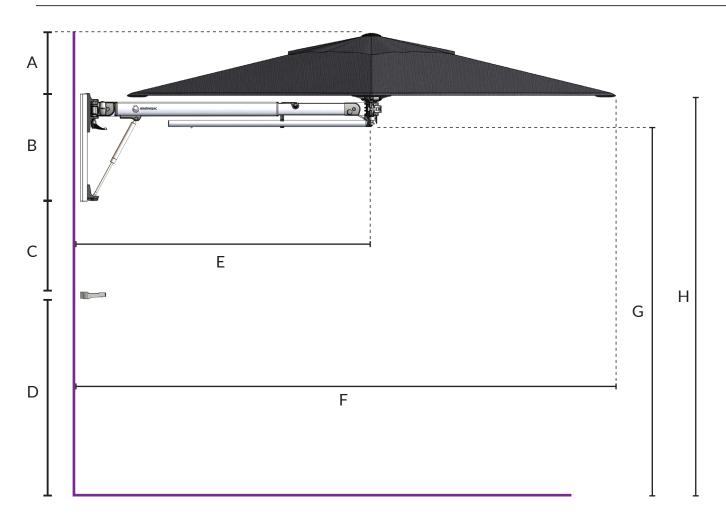

#### **Shadowspec Retreat Dimensions**

| Diagram Legend |                                                                | 2.7m   | Full Extension | 9'   | Full Extension |
|----------------|----------------------------------------------------------------|--------|----------------|------|----------------|
| A              | Canopy height when deployed                                    | 295mm  |                | 1'   |                |
| в              | Wall Bracket length                                            | 526mm  |                | 1'9" |                |
| с              | Space from Wall Bracket to Wall Clip                           | 441mm  |                | 1'4" |                |
| D              | Gap from Wall Clip to ground (recommended distance)            | 1209mm |                | 4'   |                |
| E              | Wall to centre hub distance (456mm/18" Shadowreach adjustment) | 1419mm | 1875mm         | 4'8" | 6'2"           |
| F              | Wall to outer canopy edge (456mm/18" Shadowreach adjustment)   | 2609mm | 3065mm         | 8'7" | 10'0''         |
| G              | Ground to Central Hub (recommended distance)                   | 2014mm |                | 6'7" |                |
| н              | Ground to Canopy Edge (recommended distance)                   | 2166mm |                | 7'1" |                |

Note: All sizings and conversions are +/-2.5mm /  $\frac{1}{16}$ " and are subject to change without notice. We recommend commerical installations use metric measurement for any umbrella spacing to ensure accuracy. The above dimensions make the assumption that you have installed your umbrella at the recommended installation height on your wall. If you have installed your retreat lower or higher than recommended , you will need to add that difference to the above measurements.