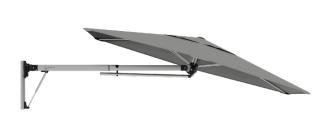

#### **Shadowspec Retreat Dimensions**

| Diagram Legend |                                                                | 2.7m   | Full Extension | 9'   | Full Extension |
|----------------|----------------------------------------------------------------|--------|----------------|------|----------------|
| A              | Canopy height when deployed                                    | 295mm  |                | 1'   |                |
| в              | Wall Bracket length                                            | 526mm  |                | 1'9" |                |
| с              | Space from Wall Bracket to Wall Clip                           | 441mm  |                | 1'4" |                |
| D              | Gap from Wall Clip to ground (recommended distance)            | 1209mm |                | 4'   |                |
| E              | Wall to centre hub distance (456mm/18" Shadowreach adjustment) | 1419mm | 1875mm         | 4'8" | 6'2"           |
| F              | Wall to outer canopy edge (456mm/18" Shadowreach adjustment)   | 2609mm | 3065mm         | 8'7" | 10'0''         |
| G              | Ground to Central Hub (recommended distance)                   | 2014mm |                | 6'7" |                |
| н              | Ground to Canopy Edge (recommended distance)                   | 2166mm |                | 7'1" |                |

Note: All sizings and conversions are +/-2.5mm /  $\frac{1}{16}$ " and are subject to change without notice. We recommend commerical installations use metric measurement for any umbrella spacing to ensure accuracy. The above dimensions make the assumption that you have installed your umbrella at the recommended installation height on your wall. If you have installed your retreat lower or higher than recommended , you will need to add that difference to the above measurements.