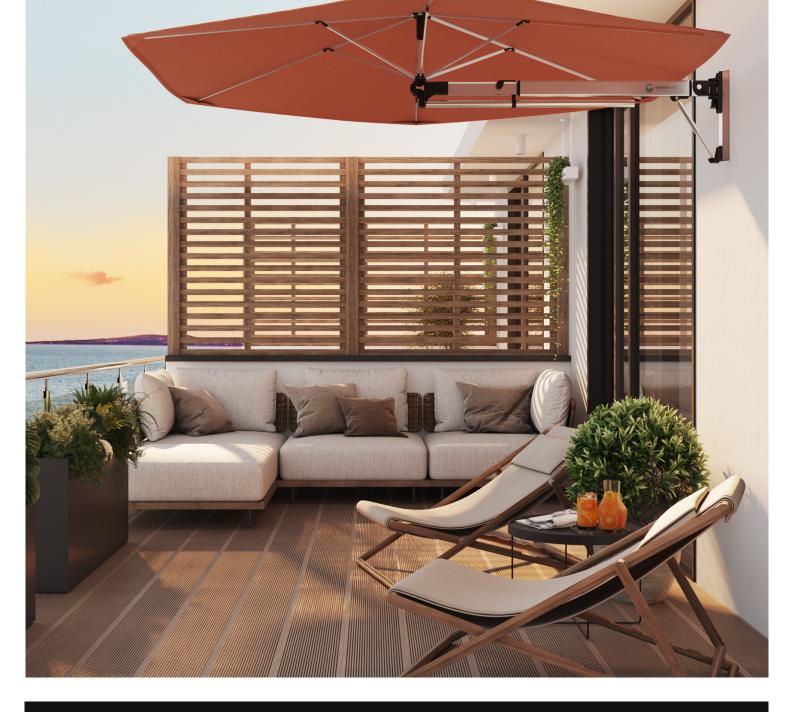

## Inspired, Effortless Shade

Trusted for over 25 years

New Zealand Innovation

Eco-friendly Production

### SHADOWSPEC RETREAT<sup>™</sup> Wall Mounted Umbrella

#### Clever shade for compact spaces.

The Shadowspec Retreat<sup>™</sup> is built from sleek, modern materials. We've handpicked the world's best to ensure longevity. Anodised Aluminium and 316 Stainless Steel work in harmony with our in-house design philosophy.

#### Follow the sun

**ROTATES** Allows shade for the duration of the day.

Two tilt positions to protect when the sun is low.

TILTS

**EXTENDS** Away from the wall.

#### Designer colours to enhance and inspire your space.

Solution-dyed, fade resistant and UPF 80 rated to provide UV protection year round, backed up by extensive warranties. Available in 5 classy colours: Oyster, Alpine Stone, Charcoal Tweed, Rust and Black & White Stripe.