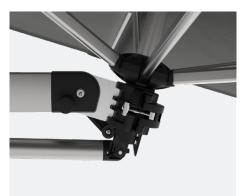

#### Patented & Trademarked Technology

#### Clever shade for compact spaces.

The Shadowspec Retreat<sup>™</sup> is built from sleek, modern materials. We've handpicked the world's best to ensure longevity. Anodised Aluminium and 316 Stainless Steel work in harmony with our in-house design philosophy.