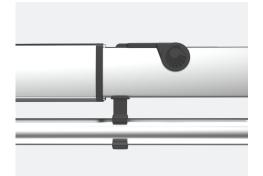

SHADOWLIFT™ Gas-assisted, makes every deployment easy.

SHADOWREACH<sup>™</sup> Extend for maximum shade reach.

SHADOWROLL™ Integrated roller allows smooth deployment.

SHADOWTILT™ Protects from low-angled sun rays.