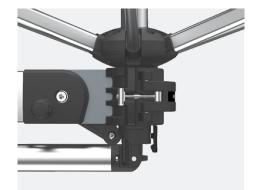

SHADOWLIFT™ Gas-assisted, makes every deployment easy.

SHADOWREACH<sup>™</sup> Extend for maximum shade reach.

SHADOWROLL™ Integrated roller allows smooth deployment.

SHADOWTILT™ Protects from low-angled sun rays.

#### Follow the sun

**ROTATES** Allows shade for the duration of the day.

Two tilt positions to protect when the sun is low.

TILTS

**EXTENDS** Away from the wall.