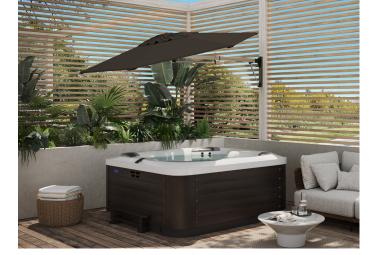

### SHADOWSPEC RETREAT<sup>™</sup> Wall Mounted Umbrella

#### Clever shade for compact spaces.

The Shadowspec Retreat<sup>™</sup> is built from sleek, modern materials. We've handpicked the world's best to ensure longevity. Anodised Aluminium and 316 Stainless Steel work in harmony with our in-house design philosophy.