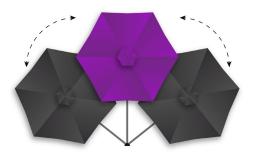

#### Follow the sun

**ROTATES** Allows shade for the duration of the day.

Two tilt positions to protect when the sun is low.

TILTS

**EXTENDS** Away from the wall.