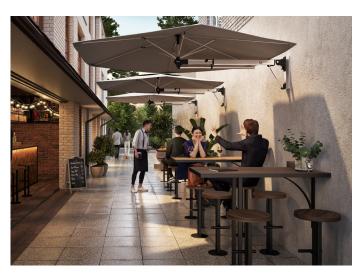

### SHADOWSPEC RETREAT<sup>™</sup> Wall Mounted Umbrella

#### Follow the sun

**ROTATES** Allows shade for the duration of the day.

Two tilt positions to protect when the sun is low.

TILTS

**EXTENDS** Away from the wall.