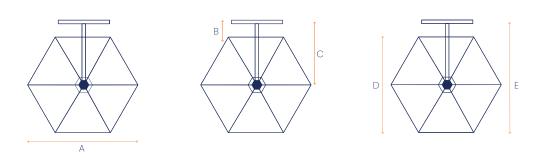

#### Dimensions

#### Diagram Legend (sizes are in mm)

- A Canopy Width
- B Overall Depth from Wall
- **C** Canopy Length
- D Flat-edge to flat-edge
- E Wall to canopy edge