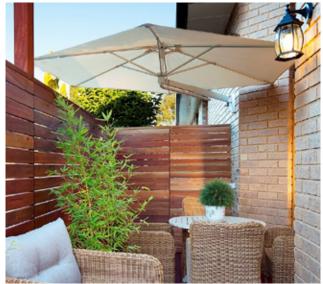

# Shadowspec SU3

Wall Mounted Umbrella

# Highlights

- > Marine grade, non-corrosive materials
- > Telescopic, adjustable arm length
- > Umbrella tilts 18°
- > Horizontal pivoting arm
- > Premium European Olefin fabric (UPF 40+)

#### Mounting

Wall Bracket

One wall bracket included as standard (extra brackets optional)