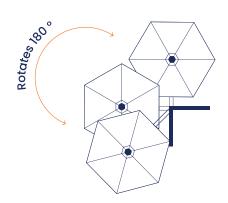

## Size & Configuration

#### Mounting

Wall Bracket

One wall bracket included as standard (extra brackets optional)