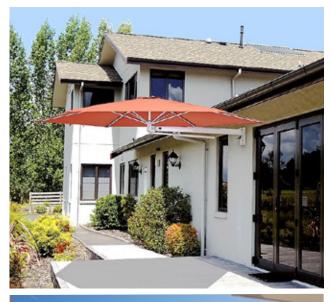

# Shadowspec SU3

Wall Mounted Umbrella

# Highlights

- > Marine grade, non-corrosive materials
- > Telescopic, adjustable arm length
- > Umbrella tilts 18°
- > Horizontal pivoting arm
- > Premium European Olefin fabric (UPF 40+)