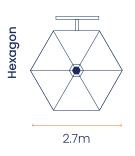

## Size & Configuration

#### Dimensions

#### Diagram Legend (sizes are in mm)

- A Canopy Width
- B Overall Depth from Wall
- **C** Canopy Length
- D Flat-edge to flat-edge
- E Wall to canopy edge

### **Pricing Table**

| Configuration                                                                           | Price   |  |
|-----------------------------------------------------------------------------------------|---------|--|
| 2.7m Hexagon                                                                            | \$1,307 |  |
| Standard package includes complete umbrella, wall mount bracket and a protection cover. |         |  |