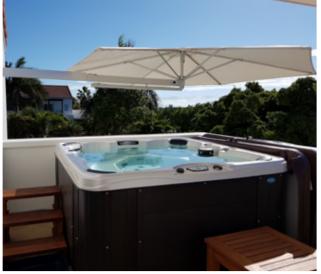

# Shadowspec SU3

Wall Mounted Umbrella

# Highlights

- > Marine grade, non-corrosive materials
- > Telescopic, adjustable arm length
- > Umbrella tilts 18°
- > Horizontal pivoting arm
- > Premium European Olefin fabric (UPF 40+)