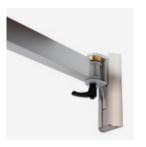

#### Mounting

Wall Bracket

One wall bracket included as standard (extra brackets optional)

| Mounting Options*                                                                                                      |          |  |
|------------------------------------------------------------------------------------------------------------------------|----------|--|
| Wall Mount Bracket                                                                                                     | \$107.00 |  |
| * Note : One mounting option is included as standard with each umbrella, additional ones can be purchased individually |          |  |