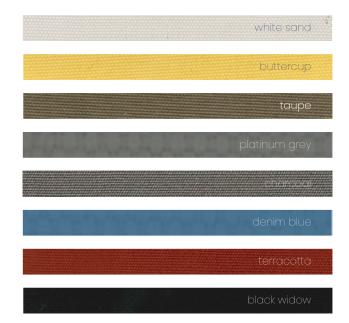

### **Canopy Colours**

| Canopy Enhancements                     | Price per canopy |  |
|-----------------------------------------|------------------|--|
| Standard Colour                         | Included         |  |
| Non-stock Colour*                       | \$275.00         |  |
| Custom Colour (striped)*                | \$1045.00        |  |
| * Additional to standard umbrella price |                  |  |