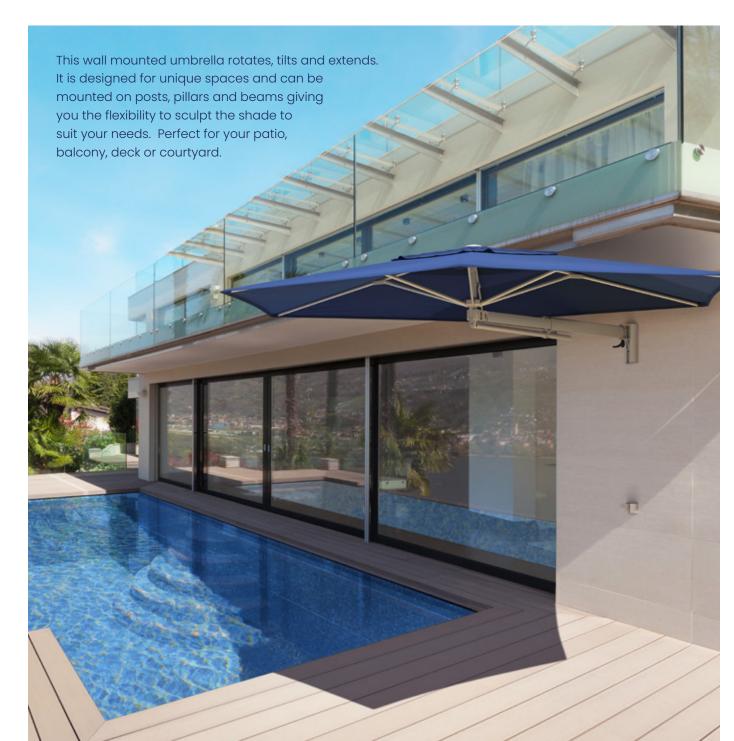

# Shadowspec SU3

Wall Mounted Umbrella

# Highlights

- > Marine grade, non-corrosive materials
- > Telescopic, adjustable arm length
- > Umbrella tilts 18°
- > Horizontal pivoting arm
- > Premium European Olefin fabric (UPF 40+)

#### Mounting

Wall Bracket

One wall bracket included as standard (extra brackets optional)