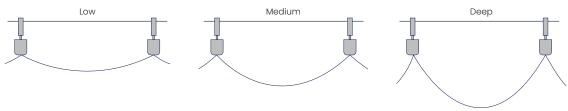

#### Billow (Optional)

How low the material will hang when Wave Shade is extended (Choice of low, medium or deep billow)