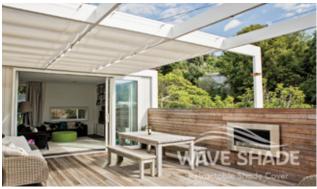

#### Retractable Operation

Retract when you want the sun and extend to provide shade

#### Billow (Optional)

How low the material will hang when Wave Shade is extended (Choice of low, medium or deep billow)

### Max Drop (Optional)

How low the material will hang when Wave Shade is extended (Choice of low, medium and deep billow)