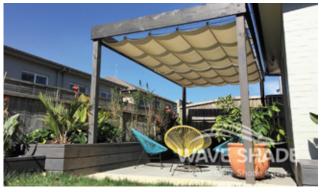

#### Retractable Operation

Retract when you want the sun and extend to provide shade

#### Billow (Optional)

How low the material will hang when Wave Shade is extended (Choice of low, medium or deep billow)

### Max Drop (Optional)

How low the material will hang when Wave Shade is extended (Choice of low, medium and deep billow)