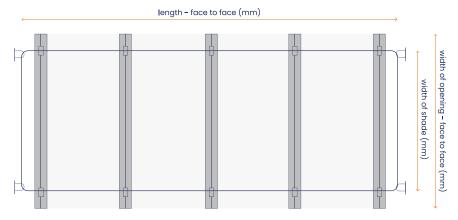

ity with easy retraction system
- Robust componentry and shade materials
- > Custom-built to perfectly fit your property
- > Marine grade polished stainless steel fixings
- Features Soltis Lounge 96 fabric designed by Serge Ferrari



FABRIC WARRANTY



FRAME WARRANTY

## **Canopy Colours**



Colours shown indicative only.

## **Features**

#### Polished Stainless Steel Fixings

High performance for smooth operation and premium finish



#### Retractable Operation

Retract when you want the sun and extend to provide shade



#### Aluminium Retraction Pole

Hooks to steel cleat on the front spar for operation



#### Integrated Cord Retraction

Alternative pulley retraction system that works just like a blind





### Measurements

#### **Dimensions**

Basic length and width measurements



#### Billow (Optional)

How low the material will hang when Wave Shade is extended (Choice of low, medium or deep billow)



### Max Drop (Optional)

How low the material will hang when Wave Shade is extended (Choice of low, medium and deep billow)



## About the manufacturer

Wave Shade is a premium shade solution designed, manufactured and produced by NuRange Products. They operate from a purpose-built plant to produce robust and attractive products that are fit for purpose. The fabrics used in their Sails may not be the cheapest, but they do have the best guarantees in the industry, and will last for much longer than alternatives that are available.