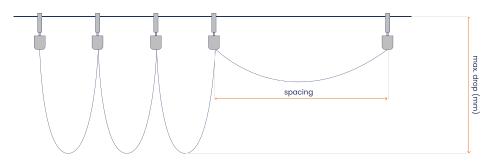

### Max Drop (Optional)

How low the material will hang when Wave Shade is extended (Choice of low, medium and deep billow)