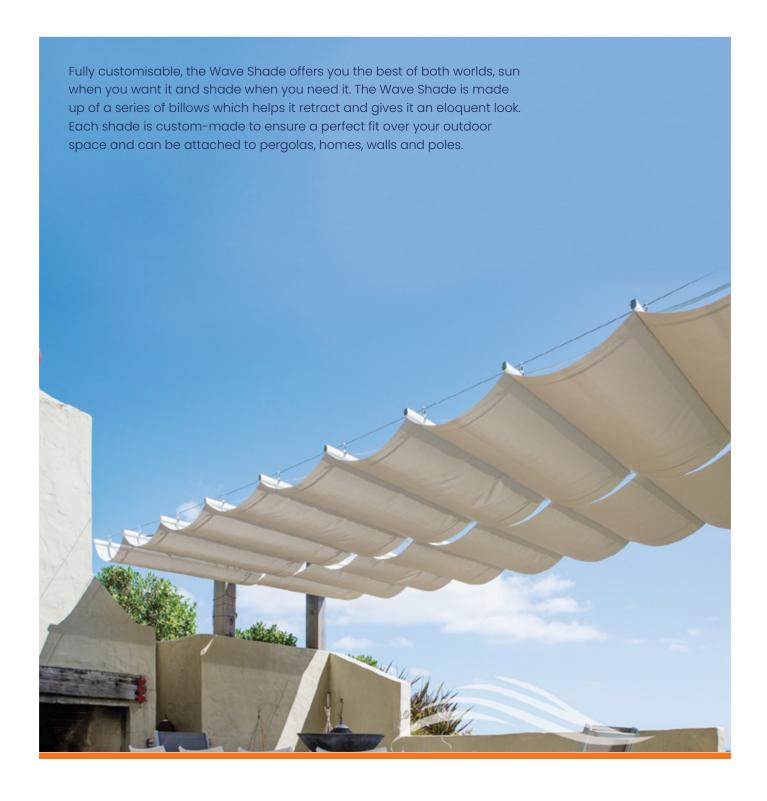

#### Retractable Operation

Retract when you want the sun and extend to provide shade

#### Billow (Optional)

How low the material will hang when Wave Shade is extended (Choice of low, medium or deep billow)

### Max Drop (Optional)

How low the material will hang when Wave Shade is extended (Choice of low, medium and deep billow)