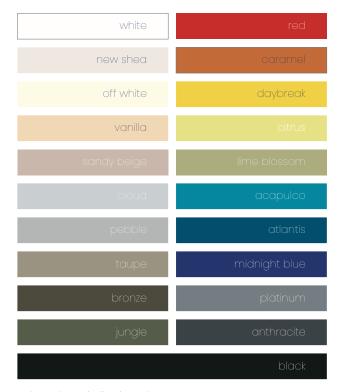

# WaveShade

Retractable Shade Cover











## Highlights

- > Superior style with a unique appearance
- > User friendly design makes it a breeze to use
- > Ultimate versatility with easy retraction system
- Robust componentry and shade materials
- > Custom-built to perfectly fit your property
- > Marine grade polished stainless steel fixings
- Features Soltis Lounge 96 fabric designed by Serge Ferrari



FABRIC WARRANTY



FRAME WARRANTY

## **Canopy Colours**



Colours shown indicative only.

## **Features**

#### Polished Stainless Steel Fixings

High performance for smooth operation and premium finish



#### Retractable Operation

Retract when you want the sun and extend to provide shade



#### Aluminium Retraction Pole

Hooks to steel cleat on the front spar for operation



#### Integrated Cord Retraction

Alternative pulley retraction system that works just like a blind





### Measurements

#### **Dimensions**

Basic length and width measurements



#### Billow (Optional)

How low the material will hang when Wave Shade is extended (Choice of low, medium or deep billow)



### Max Drop (Optional)

How low the material will hang when Wave Shade is extended (Choice of low, medium and deep billow)



## About the manufacturer

Wave Shade i